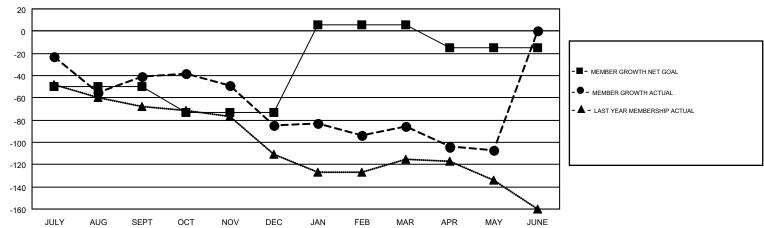

## GOALS AND ACTUAL MEMBERS CUMULATIVE

| DROPPED CLUBS: 2     |           | 76 CLUBS OF 127 ADDED 1 OR MORE<br>NEW MEMBERS | GENDER DISTRIBUTION  MALE 1,883 (63.10%) |                |     |
|----------------------|-----------|------------------------------------------------|------------------------------------------|----------------|-----|
| DROPPED MEMBERS      |           |                                                | FEMALE                                   | 1,101 (36.90%) |     |
| DECEASED             | 35        | CLICK HERE FOR CUMULATIVE                      | TOTAL FAMILY UNIT MEMBERS                |                | 506 |
| CLUB CANCELLED OTHER | 20<br>347 | MEMBERSHIP DATA                                | FAMILY MEMBERS PAYING HALF               |                | 259 |
| TOTAL 402            |           |                                                |                                          |                |     |